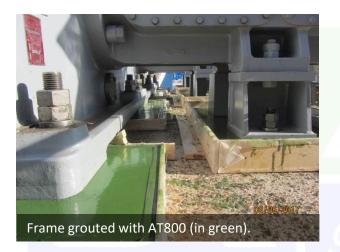

Compressor frame grouted with AT800.

A second top layer of 25-30 mm of Alphatec<sup>®</sup>800 was poured to cover all exposed concrete, acting as protective coat and oil barrier.

Cylinders supports with Alphatec <sup>®</sup> Epoxy Grout (in green).