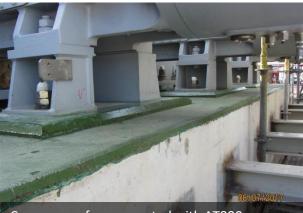

Compressor frame grouted with AT800.

A second top layer of 25-30 mm of Alphatec<sup>®</sup>800 was poured to cover all exposed concrete, acting as protective coat and oil barrier.

Cylinders supports with Alphatec <sup>®</sup> Epoxy Grout (in green).