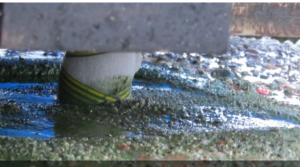

Compressor frame grouted with AT800.

A second top layer of 25-30 mm of Alphatec<sup>®</sup>800 was poured to cover all exposed concrete, acting as protective coat and oil barrier.

Cylinders supports with Alphatec <sup>®</sup> Epoxy Grout (in green).