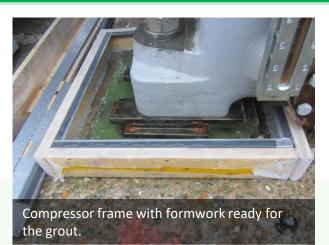

Columns that support the cylinders ready for the Alphatec <sup>®</sup> Epoxy Grout.

Regionals offices Ireland: +353-1-853 5842 Spain: +34-961-451-599 Malaysia: +60-6-647-9333

After the mechanics installed & adjusted the compressors and the motors, we proceeded to make the formwork around the frames.

Carefully each anchor bolts is isolated with PE foam to avoid the contact with the grout, and every formwork is sealed with an epoxy putty to avoid leaks during the pour process.

When mechanics were satisfied with the alignment conditions, and all surfaces in contact with the grout had been cleaned