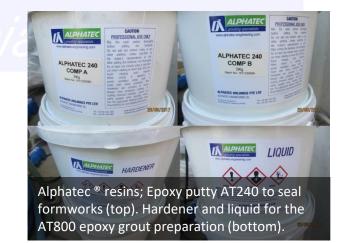

Carefully each anchor bolts is isolated with PE foam to avoid the contact with the grout, and every formwork is sealed with an epoxy putty to avoid leaks during the pour process.

When mechanics were satisfied with the alignment conditions, and all surfaces in contact with the grout had been cleaned

Anchor bolts isolated with PE foam to avoid the contact with the grout.

thoroughly with dissolvent, each frame were poured with Alphatec<sup>®</sup> Epoxy Grout AT800.

Regionals offices Ireland: +353-1-853 5842 Spain: +34-961-451-599 Malaysia: +60-6-647-9333