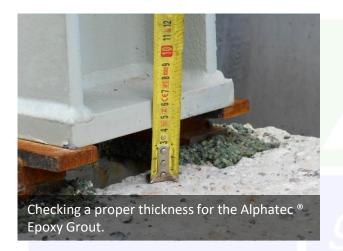

Compressor frame grouted with AT800.

A second top layer of 25-30 mm of Alphatec<sup>®</sup>800 was poured to cover all exposed concrete, acting as protective coat and oil barrier.

Cylinders supports with Alphatec <sup>®</sup> Epoxy Grout (in green).