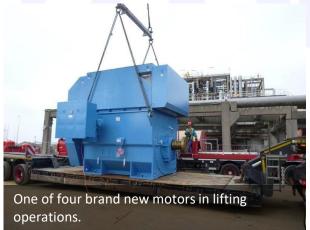

Project :

Grouting BOG Compressors New Installation 5<sup>th</sup> Tank Expansion Project

Equipment: 4 x BOG IHI Compressors model 32HF-4N-CM

Work Period: June 2017

In this opportunity our client Premonor S.A. (*Prefabricación y Montajes del Noroeste S.A.*), required the services of Alphatec for the grouting activities for the mechanical assembly of 4 units of BOG Compressors.

Our main job was supply and install the Alphatec<sup>®</sup>800epoxy grout for 4 brand-new BOG compressors at Fluxys facilities and other auxiliar as water and lube oil.

Fluxys is a Belgium-based company, mainly acting as a natural gas transmission system operator.