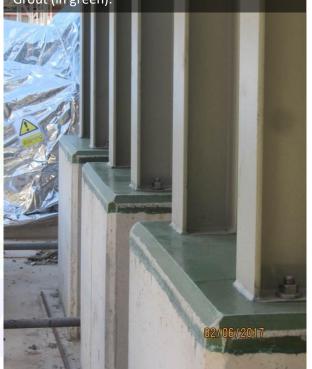

Compressor frame grouted with AT800.

A second top layer of 25-30 mm of Alphatec<sup>®</sup>800 was poured to cover all exposed concrete, acting as protective coat and oil barrier.

Cylinders supports with Alphatec <sup>®</sup> Epoxy Grout (in green).