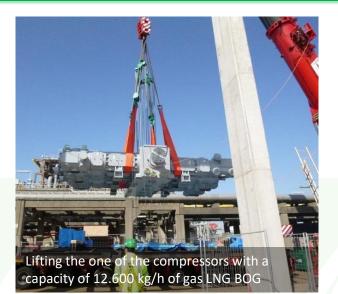

The project called "5th Tank and Bog Facilities Project Zeebrugge LNG Terminal" required the epoxy grout of four compressors with a capacity of 12600 kg/h each one plus the frames and their motors. After installation and alignment of equipment and structural supports, we proceeded to prepare the surface cleaning with blower & vacuum, and set in place the formwork.