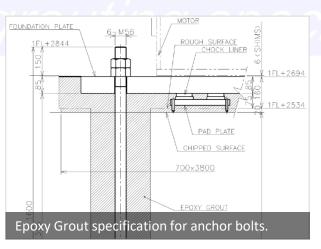

The project called "5th Tank and Bog Facilities Project Zeebrugge LNG Terminal" required the epoxy grout of four compressors with a capacity of 12600 kg/h each one plus the frames and their motors. After installation and alignment of equipment and structural supports, we proceeded to prepare the surface cleaning with blower & vacuum, and set in place the formwork.

Anchor bolts isolated with PE foam to avoid the contact with the grout.

thoroughly with dissolvent, each frame were poured with Alphatec<sup>®</sup> Epoxy Grout AT800.

Regionals offices Ireland: +353-1-853 5842 Spain: +34-961-451-599 Malaysia: +60-6-647-9333